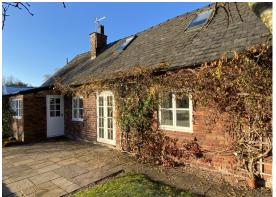

## TO LET

A charming rural cottage set within beautiful open countryside comprising two reception rooms, kitchen, w/c to the ground floor and two bedrooms with modern bathroom to the first floor.

The property benefits from a tastefully landscaped garden and private driveway.

#### **ACCOMMODATION**

KITCHEN 3.39x 2.00

W/C

LIVING ROOM 5.29 x 4.69

SNUG 3.37 x 3.19

BEDROOM 1 3.14 x 1.99 (at head height)

BEDROOM 2 4.12 x 1.63 SHOWER ROOM/WC 3.71 x 1.88

**GARDEN** 