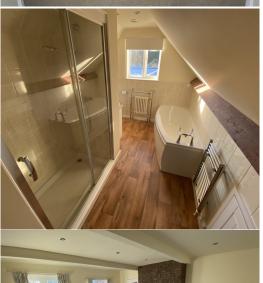

#### **ACCOMMODATION**

KITCHEN 3.39x 2.00

W/C

LIVING ROOM 5.29 x 4.69

SNUG 3.37 x 3.19

BEDROOM 1 3.14 x 1.99 (at head height)

BEDROOM 2 4.12 x 1.63 SHOWER ROOM/WC 3.71 x 1.88

**GARDEN** 