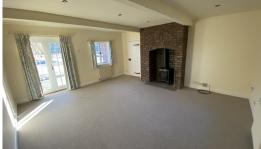

#### **ACCOMMODATION**

KITCHEN 3.39x 2.00

W/C

LIVING ROOM 5.29 x 4.69

SNUG 3.37 x 3.19

BEDROOM 1 3.14 x 1.99 (at head height)

BEDROOM 2 4.12 x 1.63 SHOWER ROOM/WC 3.71 x 1.88

**GARDEN** 