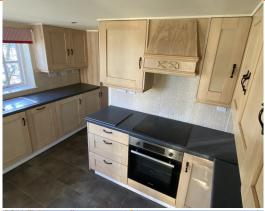

#### **ACCOMMODATION**

KITCHEN 3.39x 2.00

W/C

LIVING ROOM 5.29 x 4.69

SNUG 3.37 x 3.19

BEDROOM 1 3.14 x 1.99 (at head height)

BEDROOM 2 4.12 x 1.63 SHOWER ROOM/WC 3.71 x 1.88

**GARDEN** 