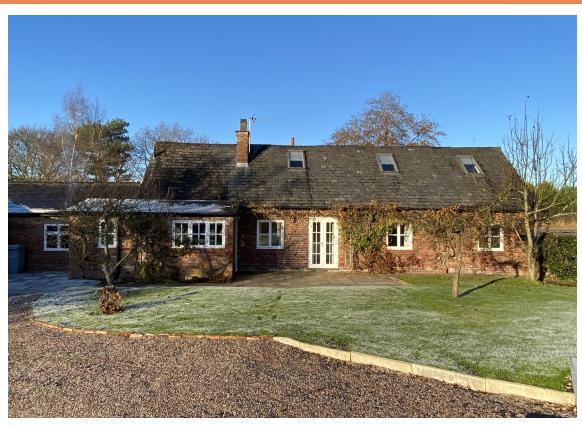

## TO LET

A charming rural cottage set within beautiful open countryside comprising two reception rooms, kitchen, w/c to the ground floor and two bedrooms with modern bathroom to the first floor.

The property benefits from a tastefully landscaped garden and private driveway.

£1,500 (exclusive of outgoings) per calendar month

LOCATION WA13 OFL

The property is situated in rural Lymm with beautiful 360 views over open countryside. The property is accessed off Beech Tree Lane which is in easy reach to the motorway networks. Altrincham town centre and Lymm village are in close proximity offering a range of amenities.

#### **PARKING**

The property has a private driveway and enclosed yard area with parking for multiple cars.